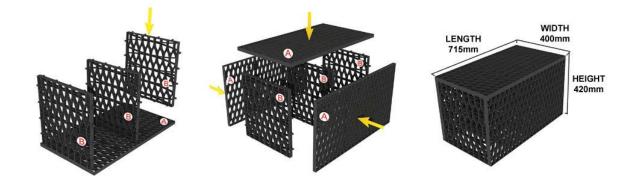

## LEACH DRAIN ASSEMBLY INSTRUCTIONS

| Leach Drain Module Dimensions |             |              |
|-------------------------------|-------------|--------------|
| Length 715mm                  | Width 400mm | Height 420mm |

IMPORTANT - The FIRST Module ONLY has 4 X Large Panels (A) and 3 Smal Panels (B)

All other Modules have 3 X Large Panels (A) and 3 X Small Panels (B) - Bottom is left open

| First Module                                                                 | Additional Modules                                                       |
|------------------------------------------------------------------------------|--------------------------------------------------------------------------|
| Lay the large panel (A) on the ground and insert the 3 small panels (B).     | Lay the large panel (A) on the ground and insert the 3 small panels (B). |
| Add the other 3 large panels (A) to the top and sides, making a complete box | Add the other 2 sides only (A).                                          |
|                                                                              | Flip the module over, so the open side is facing downwards.              |