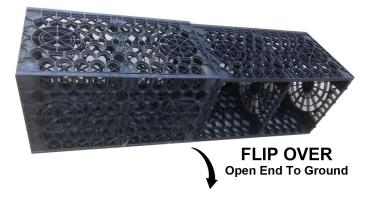

IMPORTANT - The FIRST Module ONLY has 4 X Large Panels (A) and 3 Smal Panels (B)

All other Modules have 3 X Large Panels (A) and 3 X Small Panels (B) - Bottom is left open

| First Module                                                                 | Additional Modules                                                       |
|------------------------------------------------------------------------------|--------------------------------------------------------------------------|
| Lay the large panel (A) on the ground and insert the 3 small panels (B).     | Lay the large panel (A) on the ground and insert the 3 small panels (B). |
| Add the other 3 large panels (A) to the top and sides, making a complete box | Add the other 2 sides only (A).                                          |
|                                                                              | Flip the module over, so the open side is facing downwards.              |